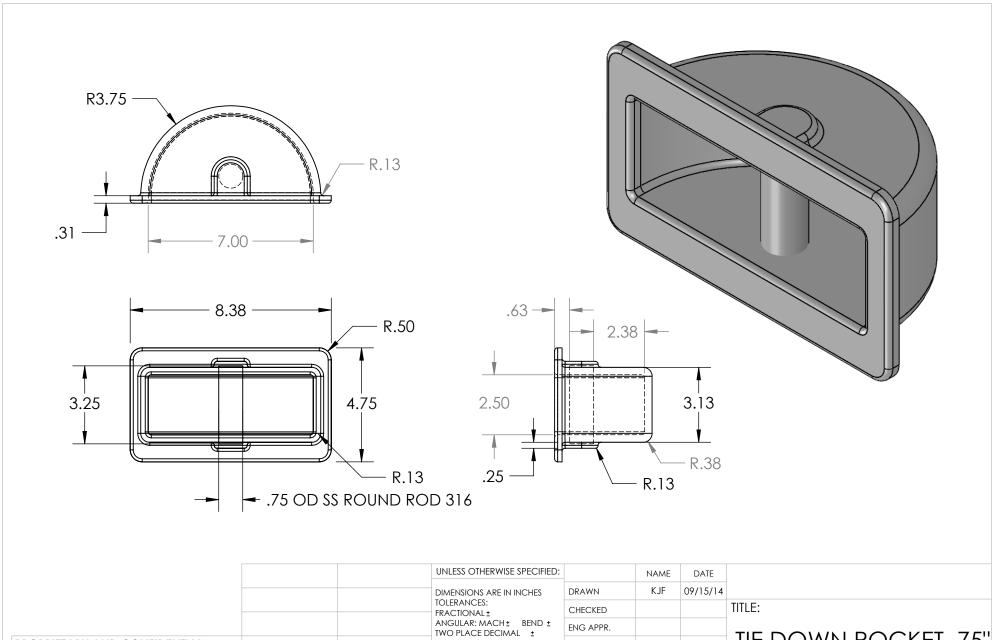

## PROPRIETARY AND CONFIDENTIAL

THE INFORMATION CONTAINED IN THIS DRAWING IS THE SOLE PROPERTY OF FRASER BRONZE FOUNDRY, INC. ANY REPRODUCTION IN PART OR AS A WHOLE WITHOUT THE WRITTEN PERMISSION OF FRASER BRONZE FOUNDRY, INC. IS PROHIBITED.

|           |         | UNLESS OTHERWISE SPECIFIED:               |     |
|-----------|---------|-------------------------------------------|-----|
|           |         | DIMENSIONS ARE IN INCHES                  | DRA |
|           |         | TOLERANCES: FRACTIONAL ±                  | СН  |
|           |         | ANGULAR: MACH± BEND ± TWO PLACE DECIMAL ± | ENC |
|           |         | THREE PLACE DECIMAL ±                     | MF  |
|           |         | ITEM#                                     | Q.A |
|           |         | FR 064.15                                 | CO  |
|           |         | A 356 ALUMINUM                            |     |
| NEXT ASSY | USED ON | FINISH                                    |     |
| APPLIC    | CATION  | DO NOT SCALE DRAWING                      |     |
| ,         |         | 2                                         |     |

|           | NAME                             | DATE                                       |                                                     |
|-----------|----------------------------------|--------------------------------------------|-----------------------------------------------------|
| DRAWN     | KJF                              | 09/15/14                                   |                                                     |
| CHECKED   |                                  |                                            | TI                                                  |
| ENG APPR. |                                  |                                            | _                                                   |
| MFG APPR. |                                  |                                            |                                                     |
| Q.A.      |                                  |                                            |                                                     |
| COMMENTS: |                                  |                                            | S                                                   |
|           | CHECKED ENG APPR. MFG APPR. Q.A. | DRAWN KJF CHECKED ENG APPR. MFG APPR. Q.A. | DRAWN KJF 09/15/14 CHECKED ENG APPR. MFG APPR. Q.A. |

TIE DOWN POCKET .75"

SIZE DWG. NO. REV FR 064.15 SCALE: 1:4 | WEIGHT: 4.25# | SHEET 1 OF 1

3

2