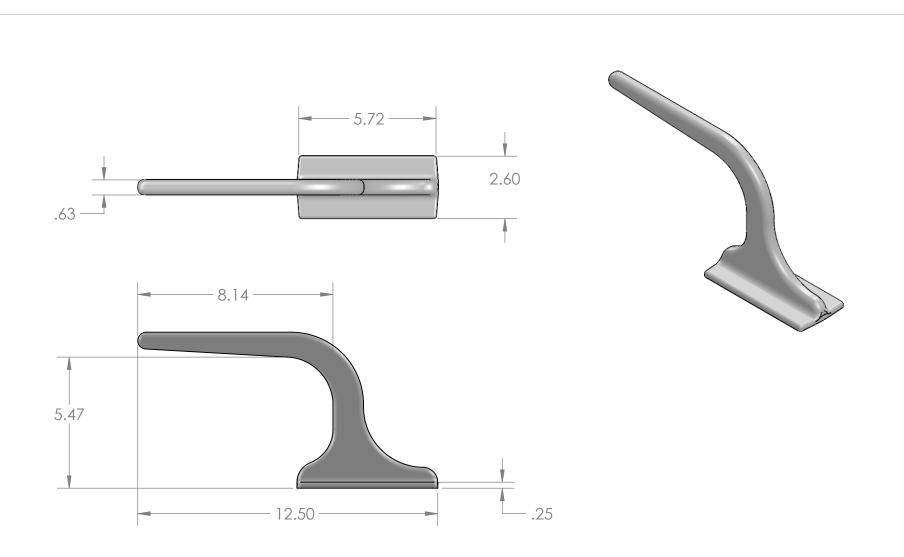

| APPLI     | CATION  | DO NOT SCALE DRAWING                                            |  |
|-----------|---------|-----------------------------------------------------------------|--|
| NEXT ASSY | USED ON | FINISH                                                          |  |
|           |         | MATERIAL<br>A356 ALUMINUM                                       |  |
|           |         | пем#<br>FR 042.30                                               |  |
|           |         | ANGULAR: MACH± BEND ± TWO PLACE DECIMAL ± THREE PLACE DECIMAL ± |  |
|           |         | DIMENSIONS ARE IN INCHES TOLERANCES: FRACTIONAL ±               |  |
|           |         | UNLESS OTHERWISE SPECIFIED                                      |  |

FRASER BRONZE FOUNDRY, INC

TITLE:

**HOSE HANGER** 

SIZE DWG. NO. REV FR 042.30

SCALE: 1:4 WEIGHT: 1.60 SHEET 1 OF 1

4

3

2