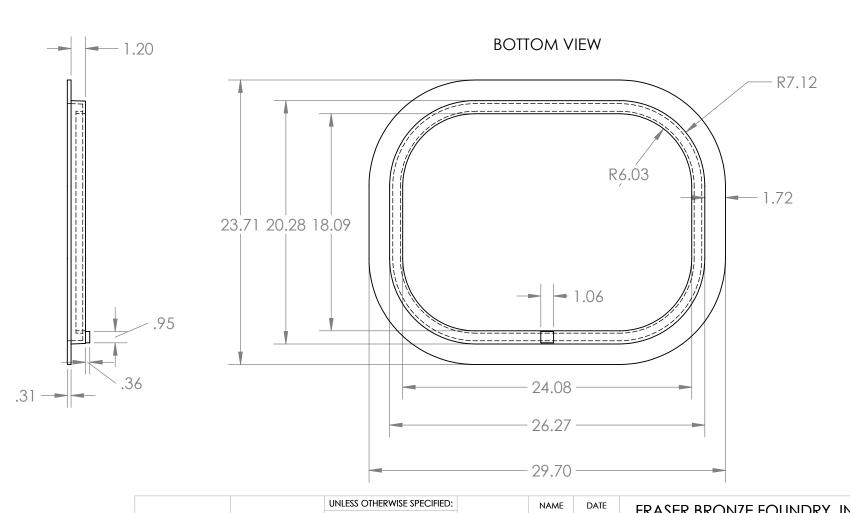

## PROPRIETARY AND CONFIDENTIAL

THE INFORMATION CONTAINED IN THIS DRAWING IS THE SOLE PROPERTY OF FRASER BRONZE FOUNDRY, INC. ANY REPRODUCTION IN PART OR AS A WHOLE WITHOUT THE WRITTEN PERMISSION OF FRASER BRONZE FOUNDRY, INC. IS PROHIBITED.

FRASER BRONZE FOUNDRY, INC

TITLE:

2

18" X 24" HATCH **FRAME** 

SIZE DWG. NO. REV 1824QRH-1aa SCALE: 1:12 WEIGHT: 9.45 SHEET 1 OF 1

3