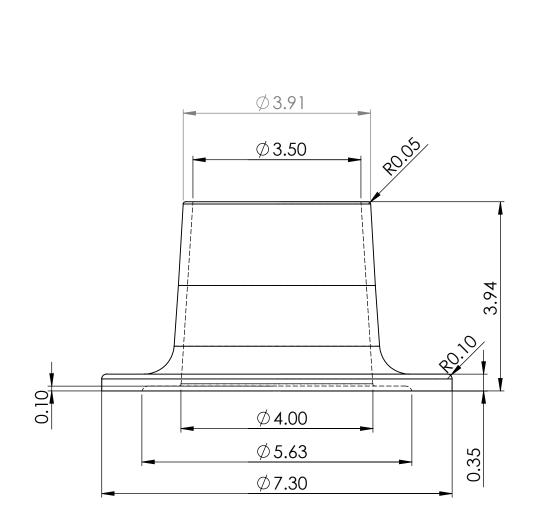

5

| 4         |         | 3                                                       |    |
|-----------|---------|---------------------------------------------------------|----|
| APPLIC    | ATION   | DO NOT SCALE DRAWING                                    |    |
| NEXT ASSY | USED ON | FINISH                                                  |    |
|           |         | material<br>A356 ALUMINUM                               |    |
|           |         | 11EM# 11K UZU.UUZ                                       | C  |
|           |         | ITFM# FR 020.002                                        | Q  |
|           |         | THREE PLACE DECIMAL ±                                   | М  |
|           |         | FRACTIONAL ± ANGULAR: MACH ± BEND ± TWO PLACE DECIMAL ± | El |
|           |         | TOLERANCES:                                             | С  |
|           |         | DIMENSIONS ARE IN INCHES                                | D  |
|           |         | UNLESS OTHERWISE SPECIFIED                              | :  |
|           |         |                                                         |    |

FRASER BRONZE FOUNDRY, INC.

TITLE:

2

DECK IRON 4"

SIZE DWG. NO. FR 020.002

SCALE: 1:5 WEIGHT: 1.75 SHEET 1 OF 1

REV