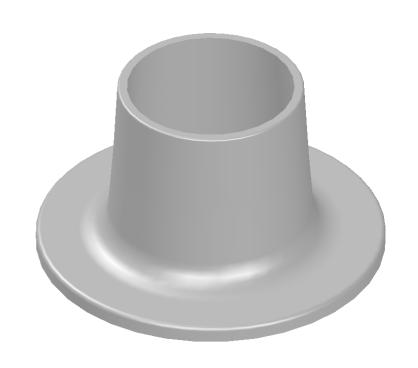

FRASER BRONZE FOUNDRY, INC.

TITLE:

2

DECK IRON 4"

SIZE DWG. NO. FR 020.002

SCALE: 1:5 WEIGHT: 1.75 SHEET 1 OF 1

REV