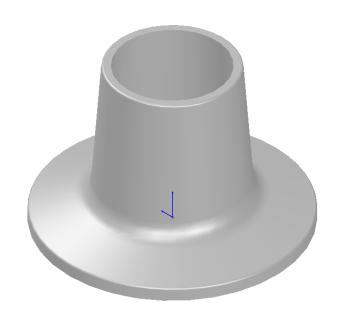

FRASER BRONZE FOUNDRY, INC.

TITLE:

2

**DECK IRON 3"** 

SIZE DWG. NO. FR 020.001

SCALE: 1:5 WEIGHT: 1.15 SHEET 1 OF 1

4

1