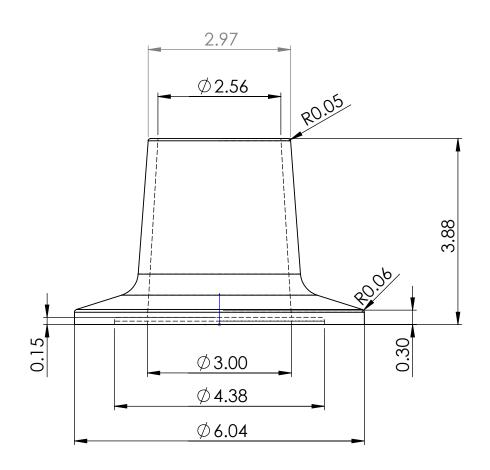

FRASER BRONZE FOUNDRY, INC.

TITLE:

2

**DECK IRON 3"** 

SIZE DWG. NO. FR 020.001

SCALE: 1:5 WEIGHT: 1.15 SHEET 1 OF 1

4

1