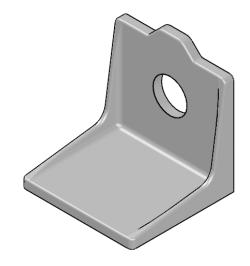

## CH BRACKET V20

SIZE DWG, NO. REV FR 008.0A SCALE: 1:4 WEIGHT: 3.97 SHEET 1 OF 1

3

2