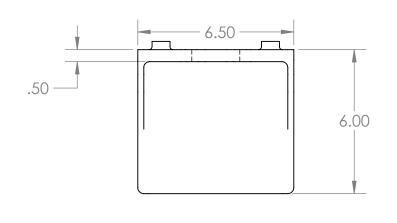

## CH BRACKET V20

SIZE DWG, NO. REV FR 008.0A SCALE: 1:4 WEIGHT: 3.97 SHEET 1 OF 1

3

2