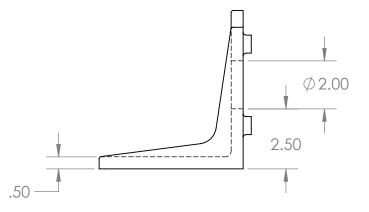

## CH BRACKET V20

SIZE DWG, NO. REV FR 008.0A SCALE: 1:4 WEIGHT: 3.97 SHEET 1 OF 1

3

2