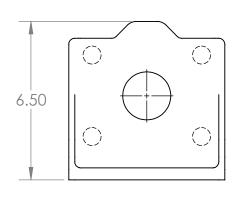

## CH BRACKET V20

SIZE DWG, NO. REV FR 008.0A SCALE: 1:4 WEIGHT: 3.97 SHEET 1 OF 1

3

2