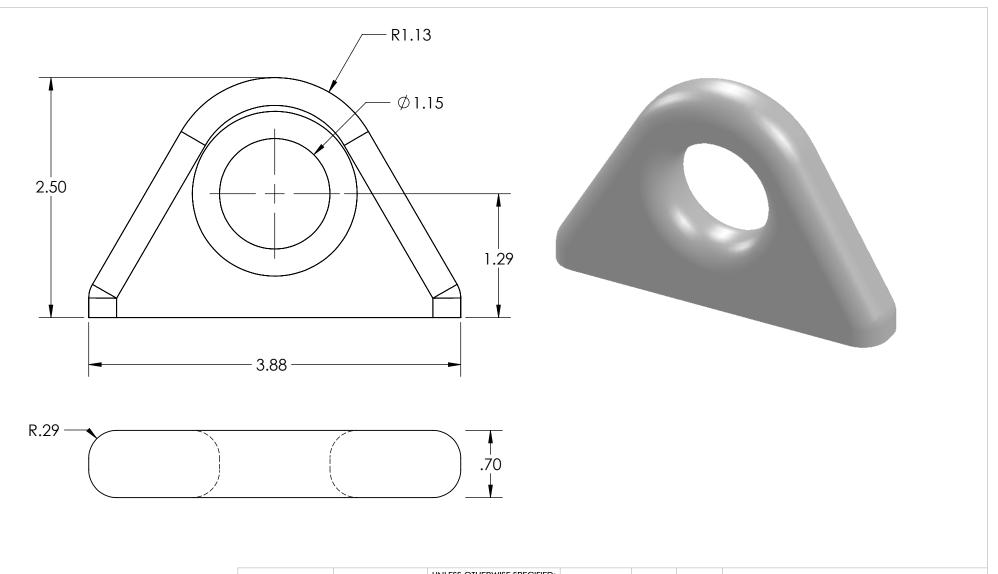

## FRASER BRONZE FOUNDRY, INC

TITLE:

BOW EYE BE-03

SIZE DWG. NO. REV FR 001.4

SCALE: 1:1 WEIGHT: .37 SHEET 1 OF 1

,

4

3